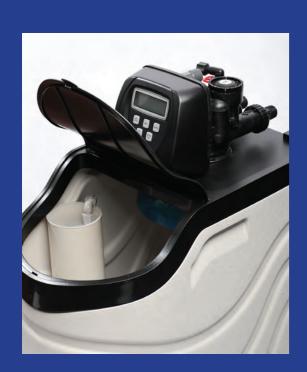

#### Sapphire Water Softeners are:

- Designed and built in the UK, with patented USA Clack Valves
- Stylish and ergonomic, designed specifically for modern living
- Luxurious, giving silky smooth water for the whole house, large or small. It makes showers and baths a pleasurable experience
- Efficient and carbon neutral reducing your energy costs with no cost to the planet. Reducing your needs for detergents and other cleaning products
- Kind on clothes, laundry feels fresher with only a fraction of detergent used

# Luxurious, soft water

The Sapphire range are stylish water softeners which gives you water that feels luxurious, soft and silky.

Gone is the unsightly lime scale around the bath and sink. Our softener will save you money on your heating bills and reduce your need for all those detergents and cleaning products. Once installed it will give you years of luxurious softened water.