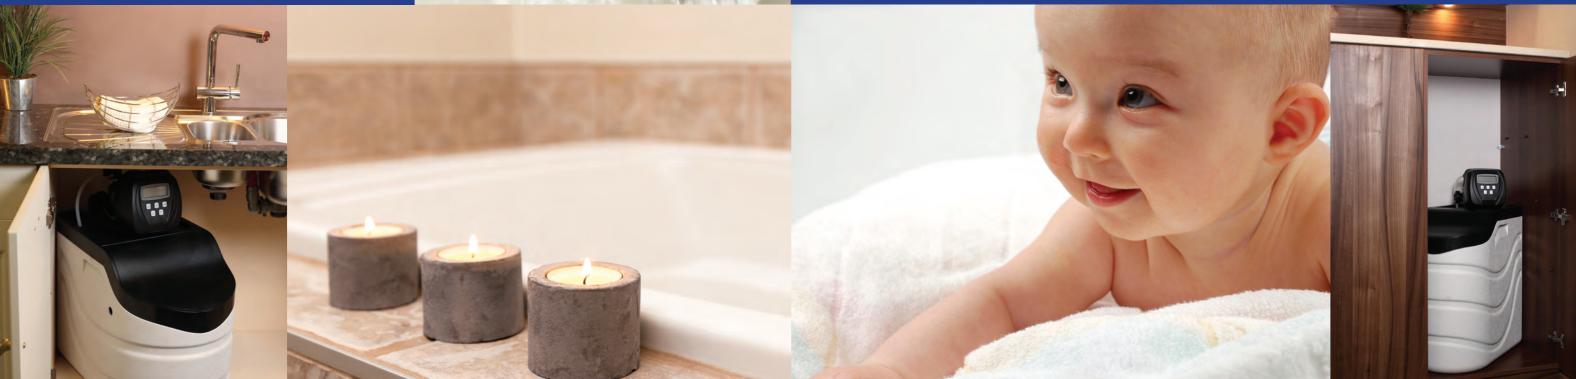

#### Sapphire Water Softeners are:

- Designed and built in the UK, with patented USA Clack Valves
- Stylish and ergonomic, designed specifically for modern living
- Luxurious, giving silky smooth water for the whole house, large or small. It makes showers and baths a pleasurable experience
- Efficient and carbon neutral reducing your energy costs with no cost to the planet. Reducing your needs for detergents and other cleaning products
- Kind on clothes, laundry feels fresher with only a fraction of detergent used

# Luxurious, soft water

The Sapphire range are stylish water softeners which gives you water that feels luxurious, soft and silky.

Gone is the unsightly lime scale around the bath and sink. Our softener will save you money on your heating bills and reduce your need for all those detergents and cleaning products. Once installed it will give you years of luxurious softened water.