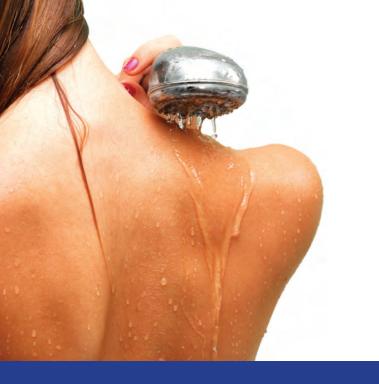

# Luxurious, soft water

The Sapphire range are stylish water softeners which gives you water that feels luxurious, soft and silky.

Gone is the unsightly lime scale around the bath and sink. Our softener will save you money on your heating bills and reduce your need for all those detergents and cleaning products. Once installed it will give you years of luxurious softened water.

## Why buy a Water Softener?

- Save money on energy bills (24% Saving)\*
- **Eliminate** expensive maintenance bills
- **Remove** traces of scale in the shower, bath or sink scale can give **75% reduction** in flow in 18 months\*
- **Give** your skin a silky **clean** feeling
- Make your laundry feel softer and look brighter
- Reduce the high cost of soap and detergents (50% Saving)\*
- **Compact**, but still have a high capacity
- **Stylish**, fitting equally well into utility rooms and kitchens
- Advanced, efficient and quiet to use
- **Designed** to be simple to use
- Versatile, 3 models for almost any size of household